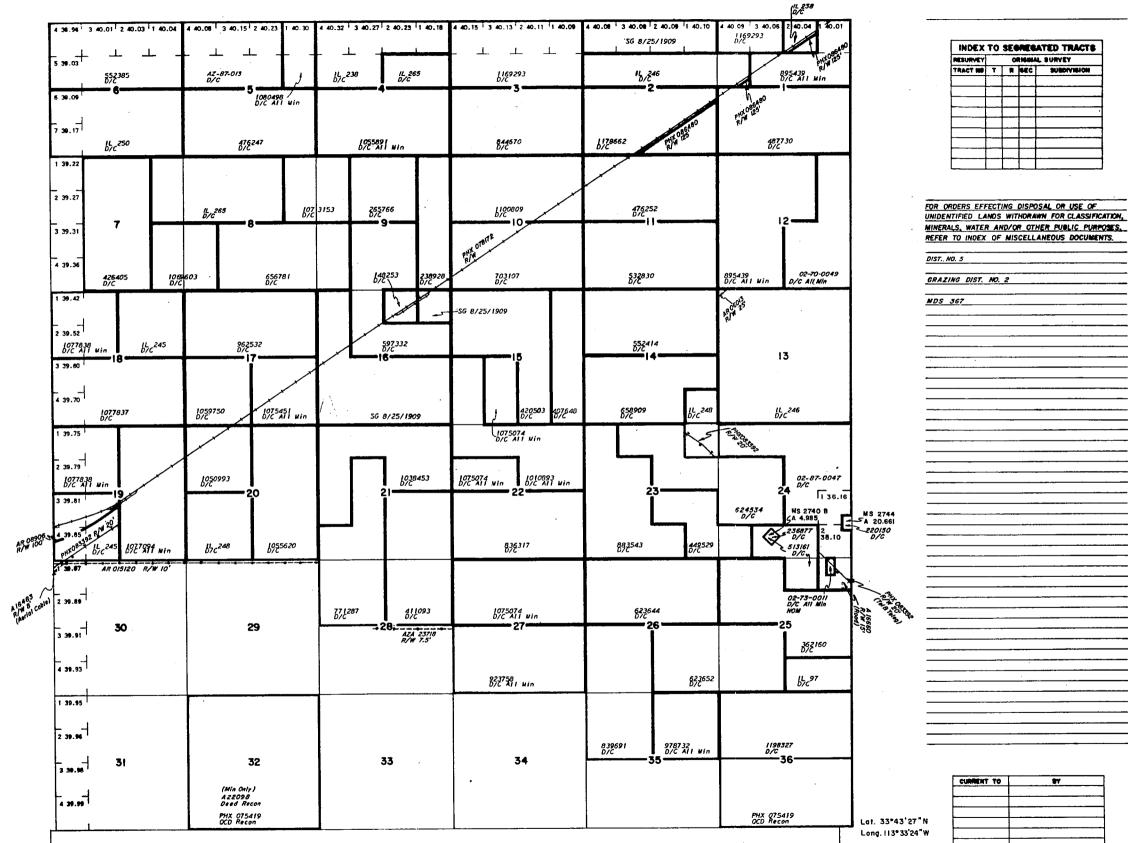

|       |
|                                                                                                                |                      |             |          |              |                        |       |

.

Form MCF100 Revised July 2005

..

AMC408799



Þ

0408799

Input Parameters for Geographic Report with Land

System Id = CR

Admin State = AZ

Geo State =

#### Casetype Begins With

#### Case Disp Txt = AUTHORIZED, CANCELLED, EXPIRED, PENDING, REJECTED, RELINQUISHED, VOID, WITHDRAWN

Mer Twp Rng = 14 0050N 0130W

Section = 033, 999

Mtrs =

Commodity =

Commodity Txt =

Pending Org =

Pend Org Decode =

Total Rows Returned: 0

NO WARRANTY IS MADE BY BLM FOR USE OF THE DATA FOR PURPOSES NOT INTENDED BY BLM

STATUS OF PUBLIC DOMAIN LAND AND MINERAL TITLES

SUBDIVISIO



SCALE

30 cheine te the inch

This only ords l effect Refer

reflect

10 8 0 10 20 20

LA PAZ COUNTY

-