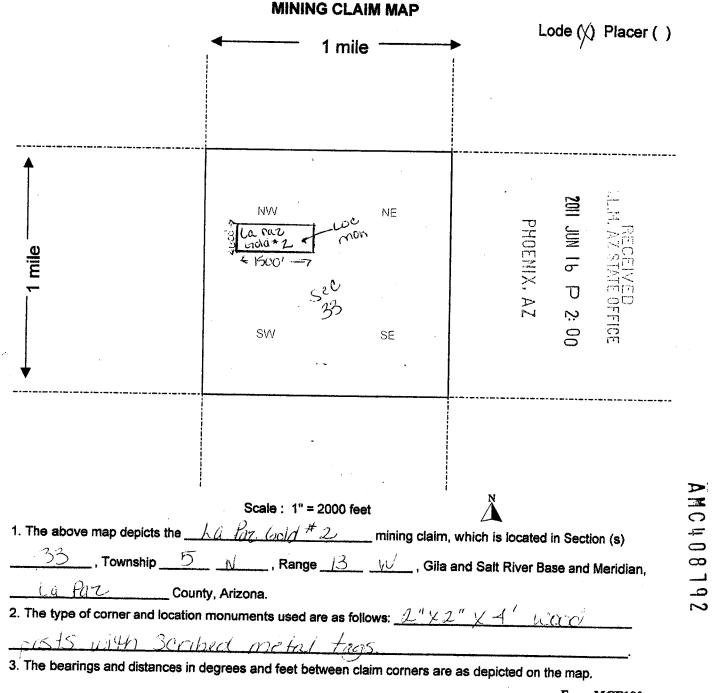

|

·



|                                                                              |                    | 1            | · · · · · |          |
|------------------------------------------------------------------------------|--------------------|--------------|-----------|----------|
| LOCATION NOTICE FOR LODE MINING CLAIM                                        |                    |              |           | 7        |
| NOTICE IS HEREBY GIVEN that the <u>La</u> Paz                                | BLM                | HOE          | N AFC     |          |
| Gold #3 lode mining claim has been located                                   | Date               | HOEMIX,      | F STER    | 1        |
| by Steve Karolyi whose current mailing                                       | Stamp