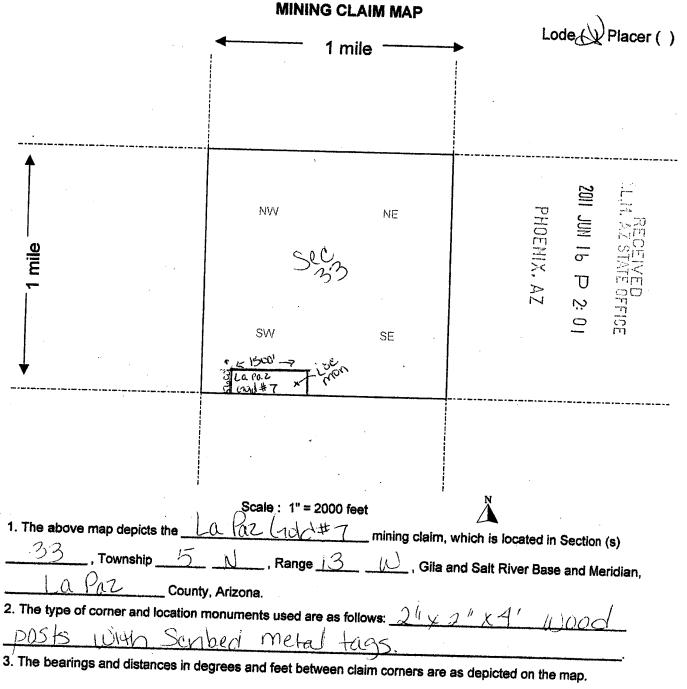

|                                        |            |           |                                              |  |  |  |

..

AMC408797



D

MC40879

| LOCATION NOTICE FOR LODE MINING CLAIM                                                                                         |                       |          | 20     | r<br>I             |  |  |  |  |
|-------------------------------------------------------------------------------------------------------------------------------|-----------------------|----------|--------|--------------------|--|--|--|--|
| NOTICE IS HEREBY GIVEN that the $La Paz (fold # 8 lode mining claim has been located$                                         | BLM<br>Date<br>Stamp  | PHOENIX, | JUN 16 | RECEN<br>M. AZ STA |  |  |  |  |
| by <u>Steve Karoly</u> whose current mailing<br>address is <u>PO Box 74353</u><br>Phoening 47 85087                           |                       | X, AZ    |