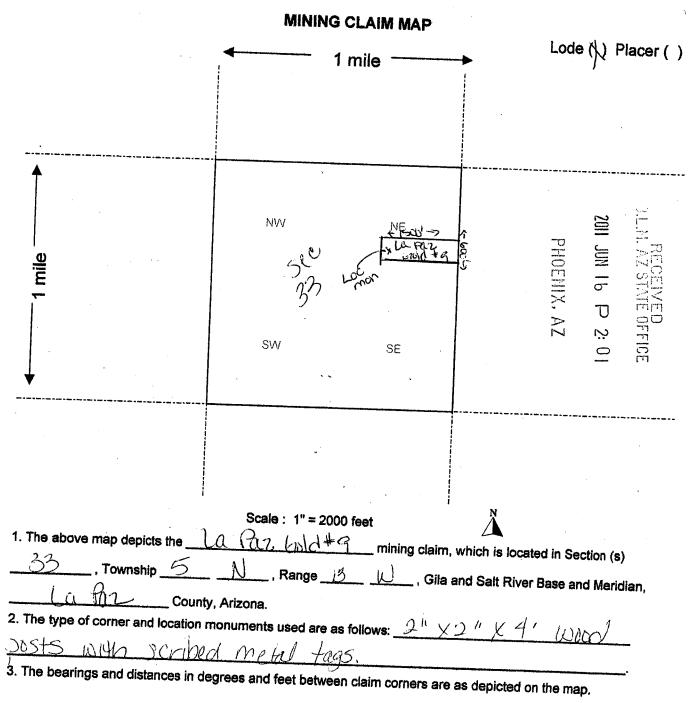

|                      |             |          |              |                        |       |
| DATED AND POSTED on the ground this day of                                                                     |                      |             |          |              |                        |       |
| LOCATOR (s)                                                                                                    |                      |             |          |              |                        |       |
|                                                                                                                |                      |             |          |              |                        |       |

.

Form MCF100 Revised July 2005

..

AMC408799



Þ

0408799

Input Parameters for Geographic Report with Land

System Id = CR

Admin State = AZ

Geo State =

#### Casetype Begins With

#### Case Disp Txt = AUTHORIZED, CANCELLED, EXPIRED, PENDING, REJECTED, RELINQUISHED, VOID, WITHDRAWN

Mer Twp Rng = 14 0050N 0130W

Section = 033, 999

Mtrs =

Commodity =

Commodity Txt =

Pending Org =

Pend Org Decode =

Total Rows Returned: 0

NO WARRANTY IS MADE BY BLM FOR USE OF THE DATA FOR PURPOSES NOT INTENDED BY BLM

STATUS OF PUBLIC DOMAIN LAND AND MINERAL TITLES

SUBDIVISIO



SCALE

30 cheine te the inch

This only ords l effect Refer

reflect

10 8 0 10 20 20

LA PAZ COUNTY

-