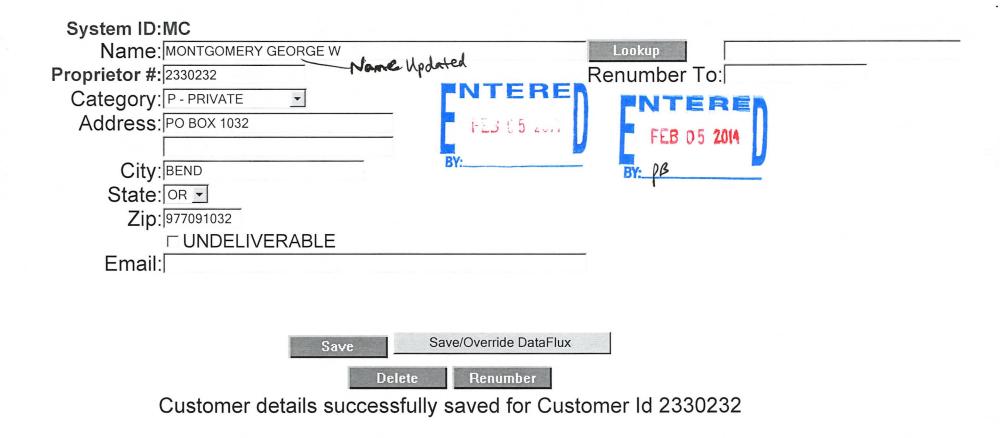

### DECISION

GEORGE W MONTGOMERY LINDA D MONTGOMERY 1130 BALTIMORE AVE SE STE 54 BANDON, OR 97411-9136

This decision affects those claims shown in the block below:

# AMC408050, AMC408051, AMC408796 SUNDANCE GOLD, JOHNNYS GOLD, LA PAZ GOLD #6

Please include your AMC serial number(s) on all correspondence. If additional information is required, please contact Rod Ebert at 602-417-9397.

Rebecca Aleick

Rebecca Heick Deputy State Director Lands, Minerals and Energy Division