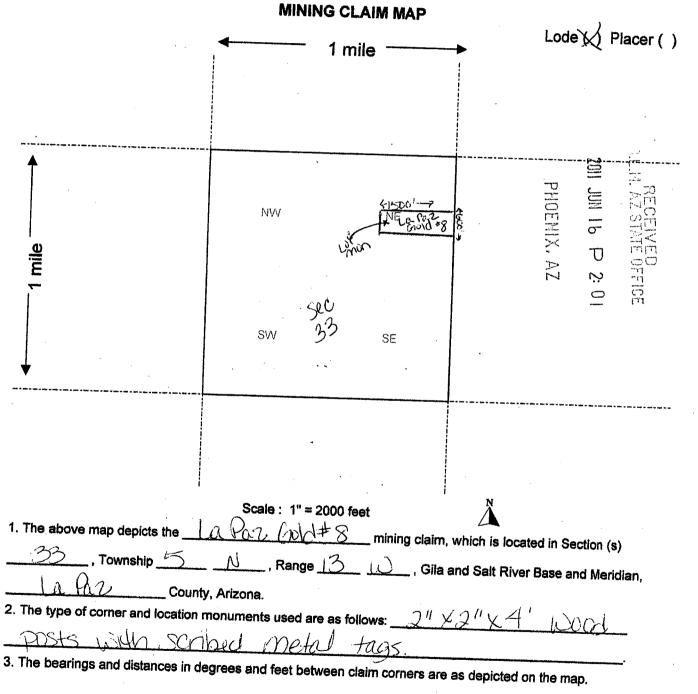

|                       |          |        |                    |  |  |  |  |
| The locality of this claim with reference to some natural object or permanent monument and additional information             |                       |          |        |                    |  |  |  |  |
| (if any) concerning its locality are as follows: <u>1300' South and 800' West</u><br><u>+D</u> the NE Corner of Sec 33        |                       |          |        |                    |  |  |  |  |
| DATED AND POSTED on the ground this 6 day of April                                                                            | , 20 <u>//</u> .      |          |        |                    |  |  |  |  |

.

AMC4087

80

-----



Þ

L 8 0 h O M

0

 $\infty$ 

| LOCATION NOTICE FOR LODE MINING CLAIM                                                                          |                      |             |          |              |                        |       |
|----------------------------------------------------------------------------------------------------------------|----------------------|-------------|----------|--------------|------------------------|-------|
| NOTICE IS HEREBY GIVEN that the $La Paz$<br><u>Gold # 9</u> lode mining claim has been located                 | BLM<br>Date<br>Stamp |             | PHOENIX, | JUN 16 F     | RECEIVE<br>I. AZ STATE | in de |
| by <u>Steve Karolyn</u> whose current mailing<br>address is <u>P.O. Box</u> 14353                              |